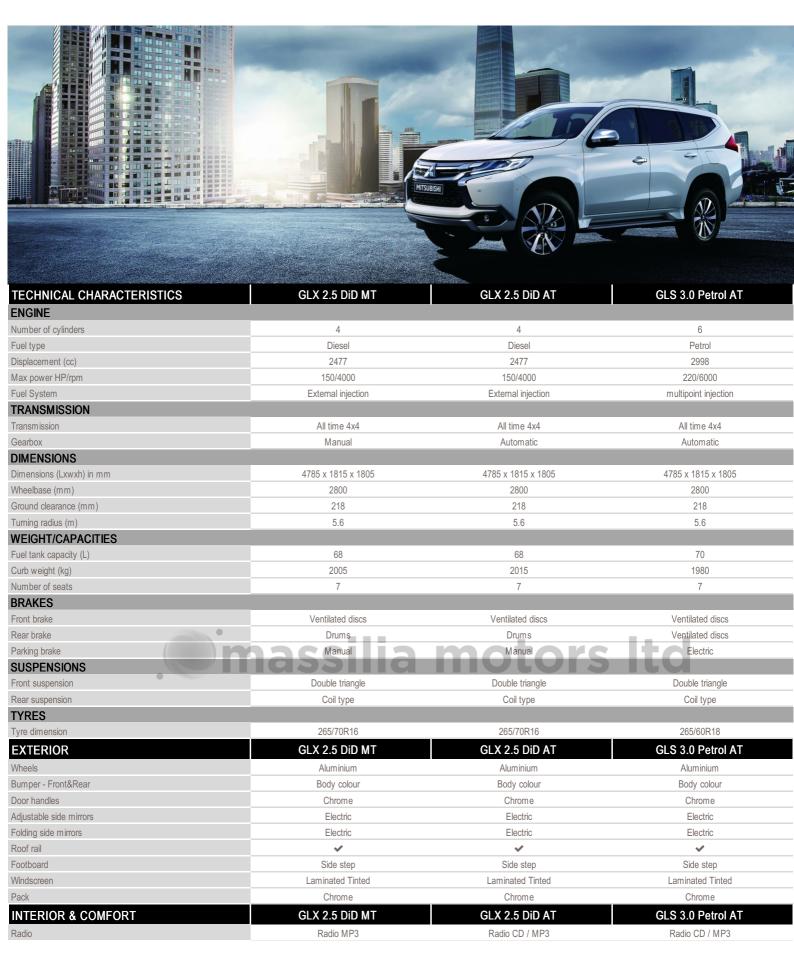

## PAJERO SPORT

## PAJERO SPORT

| USB Bluetooth      | USB Bluetooth                                                                                                                                                                                    | USB Bluetooth                                                                                                                                                                                                                                                                                                                      |
|--------------------|--------------------------------------------------------------------------------------------------------------------------------------------------------------------------------------------------|------------------------------------------------------------------------------------------------------------------------------------------------------------------------------------------------------------------------------------------------------------------------------------------------------------------------------------|
| <b>✓</b>           | ✓                                                                                                                                                                                                | ✓                                                                                                                                                                                                                                                                                                                                  |
| ✓                  | <b>~</b>                                                                                                                                                                                         | ✓                                                                                                                                                                                                                                                                                                                                  |
| 6                  | 6                                                                                                                                                                                                | 6                                                                                                                                                                                                                                                                                                                                  |
| ✓                  | <b>~</b>                                                                                                                                                                                         | ✓                                                                                                                                                                                                                                                                                                                                  |
| Rear               | Rear                                                                                                                                                                                             | Rear                                                                                                                                                                                                                                                                                                                               |
| -                  | Rear                                                                                                                                                                                             | Rear                                                                                                                                                                                                                                                                                                                               |
| Manual             | Automatic                                                                                                                                                                                        | Automatic                                                                                                                                                                                                                                                                                                                          |
| Front Rear         | Front Rear                                                                                                                                                                                       | Front Rear                                                                                                                                                                                                                                                                                                                         |
| ✓                  | <b>~</b>                                                                                                                                                                                         | ✓                                                                                                                                                                                                                                                                                                                                  |
| With PLIP          | With PLIP                                                                                                                                                                                        | With PLIP                                                                                                                                                                                                                                                                                                                          |
| -                  | -                                                                                                                                                                                                | <u>-</u>                                                                                                                                                                                                                                                                                                                           |
| Leather            | Leather                                                                                                                                                                                          | Leather                                                                                                                                                                                                                                                                                                                            |
| -                  | -                                                                                                                                                                                                | ✓                                                                                                                                                                                                                                                                                                                                  |
| Fabric             | Fabric                                                                                                                                                                                           | Leather                                                                                                                                                                                                                                                                                                                            |
| Driver & Passenger | Driver & Passenger                                                                                                                                                                               | Driver & Passenger                                                                                                                                                                                                                                                                                                                 |
| Folding 2/3 1/3    | Folding 2/3 1/3                                                                                                                                                                                  | Folding 2/3 1/3                                                                                                                                                                                                                                                                                                                    |
| Driver & Passenger | Driver & Passenger                                                                                                                                                                               | Driver & Passenger                                                                                                                                                                                                                                                                                                                 |
| -                  | -                                                                                                                                                                                                | Yes                                                                                                                                                                                                                                                                                                                                |
| Cuir               | Cuir                                                                                                                                                                                             | Cuir                                                                                                                                                                                                                                                                                                                               |
| GLX 2.5 DID MT     | GLX 2.5 DID AT                                                                                                                                                                                   | GLS 3.0 Petrol AT                                                                                                                                                                                                                                                                                                                  |
| Driver Passenger   | Driver Passenger                                                                                                                                                                                 | Driver Passenger Side & Curtains                                                                                                                                                                                                                                                                                                   |
| 2 x 3 point        | 2 x 3 point                                                                                                                                                                                      | 2 x 3 point                                                                                                                                                                                                                                                                                                                        |
| 3 x 3 point        | 3 x 3 point                                                                                                                                                                                      | 3 x 3 point                                                                                                                                                                                                                                                                                                                        |
| 2 x 3 point        | 2 x 3 point                                                                                                                                                                                      | 2 x 3 point                                                                                                                                                                                                                                                                                                                        |
| Manual             | Manual                                                                                                                                                                                           | -                                                                                                                                                                                                                                                                                                                                  |
|                    | Rear  Rear  Manual Front Rear  With PLIP  Leather  Fabric  Driver & Passenger  Folding 2/3 1/3 Driver & Passenger  Cuir  GLX 2.5 DID MT  Driver Passenger  2 x 3 point  3 x 3 point  2 x 3 point | Rear Rear  Rear  Rear  Rear  Manual Automatic  Front Rear  With PLIP  With PLIP  Leather  Leather  Leather  Driver & Passenger  Cuir  GLX 2.5 DiD MT  Driver Passenger  2 x 3 point  3 x 3 point  2 x 3 point |