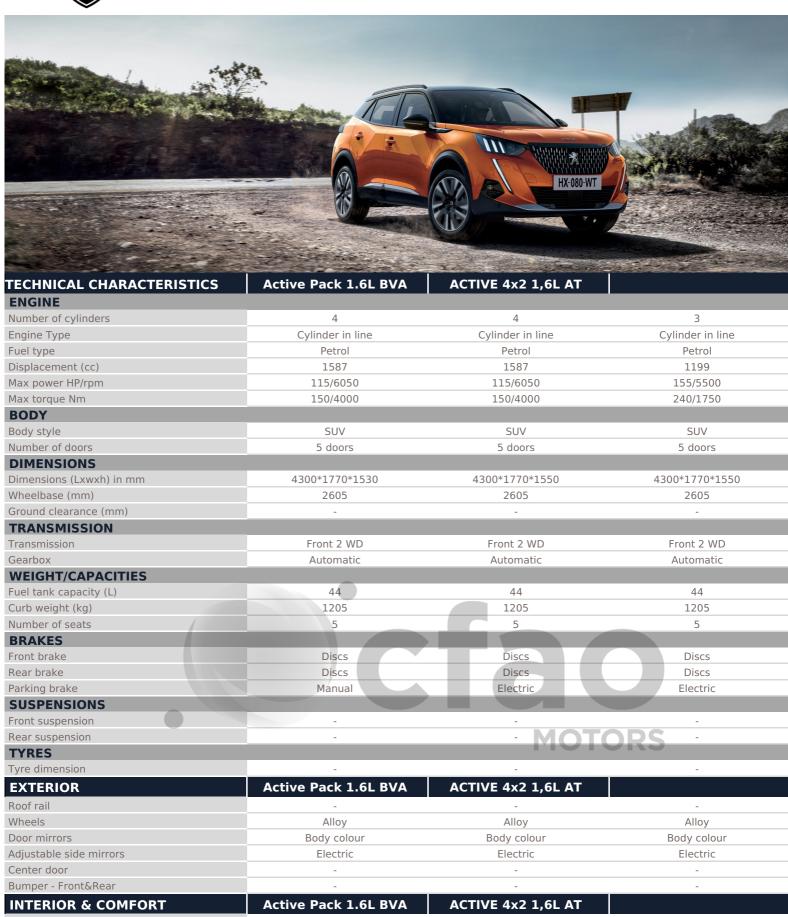

| Handsfree kit                | <b>✓</b>             | <b>~</b>           | ✓                                       |
|------------------------------|----------------------|--------------------|-----------------------------------------|
| Touchscreen                  | 6"                   | 6"                 | 6"                                      |
| Steering wheel audio control | <b>✓</b>             | <b>~</b>           | <b>~</b>                                |
| Loud speakers                | 6                    | 6                  | 6                                       |
| Air conditionning            | Manual               | Automatic          | Automatic                               |
| Power windows                | Front , Rear         | Front , Rear       | Front , Rear                            |
| Tinted windows               | -                    | -                  | -                                       |
| Central door locking         | With PLIP            | With PLIP          | With PLIP                               |
| Push & start system          | -                    | <b>~</b>           | <b>~</b>                                |
| Keyless entry system         | -                    | -                  | <b>~</b>                                |
| Steering wheel               | Urethane             | Leather            | Leather                                 |
| Driver seat                  | Height adjustable    | Height adjustable  | Height adjustable                       |
| Power seats                  | -                    | -                  | -                                       |
| Upholstery                   | Fabric               | Premium Fabric     | Premium Fabric                          |
| Power Steering               | <b>-</b>             | <b>V</b>           | <b>~</b>                                |
| Parking sensor               | Rear                 | Rear               | Front / Rear                            |
| Videocamera                  |                      | Rear               | Rear                                    |
| PASSIVE SAFETY               | Active Pack 1.6L BVA | ACTIVE 4x2 1,6L AT |                                         |
| Airbags                      | Driver , Passenger   | Driver , Passenger | Driver , Passenger , Side &<br>Curtains |
| Anti-theft alarm             | -                    | -                  | -                                       |
| Seatbelts - Front            | -                    | MOTORS             |                                         |
| Seatbelts - 2nd row          | -                    |                    |                                         |
| Spare wheel                  | Steel                | Steel              | Galette                                 |
| Seatbelts - Rear             | -                    | -                  | -                                       |
| ACTIVE SAFETY                | Active Pack 1.6L BVA | ACTIVE 4x2 1,6L AT |                                         |
| Immobilizer                  | ~                    | ~                  | <b>~</b>                                |
| Headlamps                    | Halogen              | LED                | Full LED                                |

| ACTIVE SAFETY                           | Active Pack 1.6L BVA | ACTIVE 4x2 1,6L AT |          |
|-----------------------------------------|----------------------|--------------------|----------|
| Immobilizer                             | <b>~</b>             | ✓                  | ✓        |
| Headlamps                               | Halogen              | LED                | Full LED |
| Automatic light control system          | <b>~</b>             | ✓                  | ✓        |
| Fog lamps                               |                      | Front              | Front    |
| Rain sensor                             | <b>~</b>             | ✓                  | ✓        |
| Electronic stability control            | ESP                  | ESP                | ESP      |
| Eletronic Brakeforce distribution (EBD) | <b>~</b>             | ✓                  | ✓        |
| Hill-start assist control               |                      | -                  | -        |
| ABS                                     | <b>~</b>             | ✓                  | ✓        |
| ABS in Option                           | -                    | -                  | -        |
|                                         |                      |                    |          |