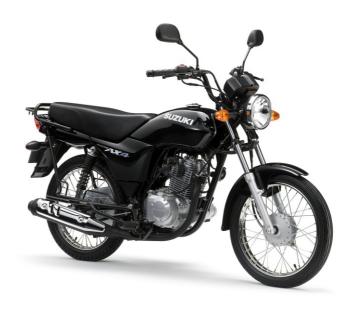

AX4

The AX4 is a useful motorcycle, economical and reliable, with drive comfort guaranteed.

MOTOR

| <b>°</b> | CHASSIS           | Engine type<br>Displacement (cc)<br>Cooling system<br>Compression ratio<br>Maximum power (hp / rpm)<br>Maximum torque (N.m / rpm)<br>Starter system<br>Lubrification system<br>Ignition system<br>Fuel delivery | Single cylinder, 4-stroke, SOHC, 2-valve<br>113<br>Air-cooled<br>9,5 : 1<br>NC<br>NC<br>Kick starter<br>Wet sump<br>CDI<br>Carburetor |
|----------|-------------------|-----------------------------------------------------------------------------------------------------------------------------------------------------------------------------------------------------------------|---------------------------------------------------------------------------------------------------------------------------------------|
| $\Box$   | GUNDOID           | Frame                                                                                                                                                                                                           | Cradle frame                                                                                                                          |
|          |                   | Front suspension system                                                                                                                                                                                         | Telescopic fork, coil spring, oil damped                                                                                              |
|          |                   | Rear suspension system                                                                                                                                                                                          | Swingarm type, coil spring, oil damped                                                                                                |
|          |                   | Front brake                                                                                                                                                                                                     | Drum                                                                                                                                  |
|          |                   | Rear brake                                                                                                                                                                                                      | Drum                                                                                                                                  |
|          |                   | Wheels                                                                                                                                                                                                          | Spoke                                                                                                                                 |
|          |                   | Front tyre                                                                                                                                                                                                      | 2,5-17 4PR MOTORS                                                                                                                     |
| t        |                   | Rear tyre                                                                                                                                                                                                       | 2,75-17 4PR                                                                                                                           |
| L.       | DIMENSIONS        |                                                                                                                                                                                                                 |                                                                                                                                       |
|          |                   | Overall dim - L x w x h (mm)                                                                                                                                                                                    | 1900*720*1050                                                                                                                         |
|          |                   | Wheelbase (mm)                                                                                                                                                                                                  | 1215                                                                                                                                  |
|          |                   | Seat height (mm)                                                                                                                                                                                                | 766                                                                                                                                   |
|          | TRANSMISSION      | Min ground clearance (mm)                                                                                                                                                                                       | 140                                                                                                                                   |
| ليامول   | INANJMIJJIUN      | Transmission system                                                                                                                                                                                             | 4-speed constant mesh                                                                                                                 |
| 0        | WEIGHT/CAPACITIES |                                                                                                                                                                                                                 |                                                                                                                                       |
| Кд       |                   | Dry weight (kg)                                                                                                                                                                                                 | 99                                                                                                                                    |
|          |                   | Fuel tank capacity (L)                                                                                                                                                                                          | 9                                                                                                                                     |
| S.       | EQUIPMENTS        |                                                                                                                                                                                                                 |                                                                                                                                       |
|          |                   | ₭ 🤰 🗧 🛞                                                                                                                                                                                                         |                                                                                                                                       |

Wide Kick Spoke footrest starter wheels

Always wear a helmet, eye protection and protective proper clothing.

For more information, please contact your dealer Suzuki 2R.

Luggage rack

2 Suzuki 2R encourages you to ride safely with responsible manners that comply with all laws while respecting the environment.