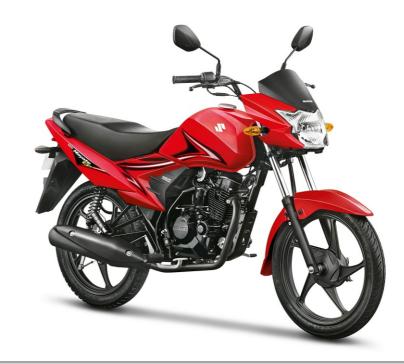

Designed with a large seat and a low fuel consumption thanks to its engine, the HAYATE offers the possibility to make up to 70 kms with only 1L of gas.

Colors availables

Engine type Single cylinder, 4-stroke, SOHC, 2-valve Displacement (cc) 113 Cooling system Air-cooled Compression ratio 10,0:1 Maximum power (hp / rpm) 8,7 / 7500 Maximum torque (N.m / rpm) 9,3 / 5000 Starter system Kick and electric starter Lubrification system Wet sump