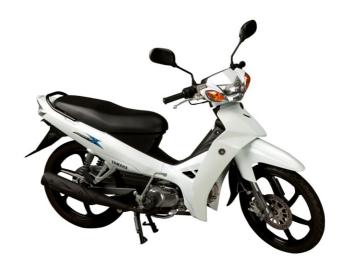

Choose the FORCE X, it's selecting style and innovation but also bet on a high performance 4stroke engine, economical and sustainable.

Colors availables