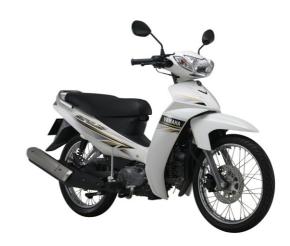

# **SIRIUS**

The Sirius, Yamaha's best seller in Burkina Faso, has a high performance 4-stroke engine of 110cc. It is also equipped with a disk brake for your safety even with a passenger. Surely the most fashion motorbike of the brand!

Colors availables