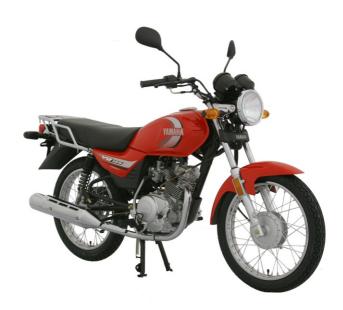

## YB125

With its 4-stroke engine and electric starter, the YB125 is a strong motorbike that mix smartly comfort and performance. It will be a perfect match for companies looking for motorbikes fleet.

|          | MOTOR             |                                                                                                                                                                                                                 |                                                                                                                                                                       |
|----------|-------------------|-----------------------------------------------------------------------------------------------------------------------------------------------------------------------------------------------------------------|-----------------------------------------------------------------------------------------------------------------------------------------------------------------------|
|          | MOTOR             | Engine type<br>Displacement (cc)<br>Cooling system<br>Compression ratio<br>Maximum power (hp / rpm)<br>Maximum torque (N.m / rpm)<br>Starter system<br>Lubrification system<br>Ignition system<br>Fuel delivery | Single cylinder, 4-stroke, SOHC, 2-valves<br>123,6<br>Air-cooled<br>10,0 : 1<br>10 / 8000<br>9,5 / 6500<br>Kick and electric starter<br>Wet sump<br>CDI<br>Carburetor |
|          | CHASSIS           |                                                                                                                                                                                                                 |                                                                                                                                                                       |
| <u> </u> |                   | Frame                                                                                                                                                                                                           | Diamond                                                                                                                                                               |
|          |                   | Front suspension system                                                                                                                                                                                         | Telescopic fork                                                                                                                                                       |
|          |                   | Rear suspension system                                                                                                                                                                                          | Swingarm                                                                                                                                                              |
|          |                   | Front brake<br>Rear brake                                                                                                                                                                                       | Drum<br>Drum                                                                                                                                                          |
|          | (                 | Wheels                                                                                                                                                                                                          | Spoke                                                                                                                                                                 |
|          |                   | Front tyre                                                                                                                                                                                                      | 3,0-18 47P MOTORS                                                                                                                                                     |
|          |                   | Rear tyre                                                                                                                                                                                                       | 3,0-18 47P                                                                                                                                                            |
| .Α.      | DIMENSIONS        |                                                                                                                                                                                                                 | ·                                                                                                                                                                     |
|          |                   | Overall dim - L x w x h (mm)                                                                                                                                                                                    | 2020*745*1080                                                                                                                                                         |
|          |                   | Wheelbase (mm)                                                                                                                                                                                                  | 1300                                                                                                                                                                  |
|          |                   | Seat height (mm)                                                                                                                                                                                                | 790                                                                                                                                                                   |
|          | TRANSMISSION      | Min ground clearance (mm)                                                                                                                                                                                       | 180                                                                                                                                                                   |
|          |                   | Transmission system                                                                                                                                                                                             | 5-speed                                                                                                                                                               |
| Кд       | WEIGHT/CAPACITIES | Dry weight (kg)                                                                                                                                                                                                 | 113                                                                                                                                                                   |
|          |                   | Fuel tank capacity (L)                                                                                                                                                                                          | 12                                                                                                                                                                    |
| 101      | EQUIPMENTS        |                                                                                                                                                                                                                 |                                                                                                                                                                       |
|          |                   |                                                                                                                                                                                                                 |                                                                                                                                                                       |
|          |                   |                                                                                                                                                                                                                 |                                                                                                                                                                       |
|          |                   | Luggage Kick Electric Spoke<br>rack starter starter Wheels                                                                                                                                                      |                                                                                                                                                                       |
|          |                   |                                                                                                                                                                                                                 |                                                                                                                                                                       |