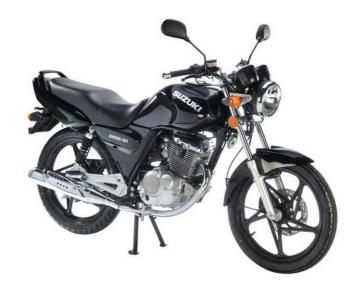

The EN125 is perfect for urban and extra urban rides, it assures reliability and resistance. It is well characterized as one of the best productivity for 125cc 4-stroke engine.

|           | MOTOR             |                                            |                                             |
|-----------|-------------------|--------------------------------------------|---------------------------------------------|
| Ö         |                   | Engine type                                | Single cylinder, 4-stroke, SOHC             |
|           |                   | Displacement (cc)                          | 124                                         |
|           |                   | Cooling system                             | Air-cooled                                  |
|           |                   | Compression ratio                          | 9,2 : 1                                     |
|           |                   | Maximum power (hp / rpm)                   | 12 / 9500                                   |
|           |                   | Maximum torque (N.m / rpm)                 | NC                                          |
|           |                   | Starter system                             | Electric starter                            |
|           |                   | Lubrification system                       | Wet sump                                    |
|           |                   | Ignition system                            | CDI                                         |
|           | 0110010           | Fuel delivery                              | Carburetor                                  |
| $\square$ | CHASSIS           | Frame                                      | Steel cradle                                |
|           |                   | Front suspension system                    | Telescopic fork, coil spring, oil damped    |
|           |                   | Rear suspension system                     | Swingarm link type, coil spring, oil damped |
|           |                   | Front brake                                | Simple disk                                 |
|           |                   | Rear brake                                 | Drum                                        |
|           |                   | Wheels                                     | Spoke                                       |
|           |                   | Front tyre                                 | 2,75-18 42R MOTORS                          |
|           |                   | Rear tyre                                  | 90/90-18                                    |
| r Å       | DIMENSIONS        |                                            |                                             |
|           |                   | Overall dim - L x w x h (mm)               | 1945*735*1110                               |
|           |                   | Wheelbase (mm)                             | 1265                                        |
|           |                   | Seat height (mm)                           | 750                                         |
|           |                   | Min ground clearance (mm)                  | 160                                         |
|           | TRANSMISSION      |                                            |                                             |
| 0         |                   | Transmission system                        | 5-speed constant mesh                       |
| Кд        | WEIGHT/CAPACITIES |                                            |                                             |
|           |                   | Dry weight (kg)                            | 112                                         |
|           |                   | Fuel tank capacity (L)                     | 14                                          |
| S.S.      | EQUIPMENTS        |                                            |                                             |
|           |                   |                                            |                                             |
|           |                   |                                            |                                             |
|           |                   | Electric Disc Cast<br>starter brake wheels |                                             |