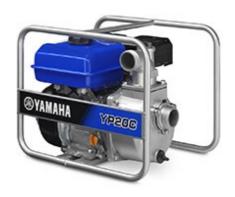

| TECHNICAL CHARACTERISTICS    | YP20C                  |
|------------------------------|------------------------|
| PUMP                         |                        |
| Connection Dia               | 2inch                  |
| Max. Suction Head (m)        | 8                      |
| Max. Delivery Volume (L/min) | 620                    |
| Total Head (m)               | 27                     |
| Connection Thread            | Outer Pipe Thread      |
| MOTOR                        |                        |
| Operating Time (h)           | 2                      |
| Fuel Tank Capacity (L)       | 3.6                    |
| Fuel                         | Unleaded petrol        |
| Rated Output (kW)            | 3.1 (4.2PS) / 3,600rpm |
| Displacement (cm3)           | 179                    |
| Engine type                  | 4 temps                |
| DIMENSIONS                   |                        |
| Dimensions (mm)              | 489 x 387 x 391        |
| Dry weight (Kg)              | LANCE 25.2             |
| EQUIPMENTS                   | YP20C                  |
| 50 mm (2") connections       | <b>✓</b>               |