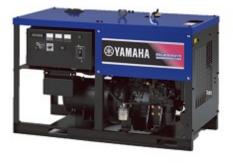

YAMAHA generators are among the most reliable and efficient professional products.Designed domestic for and use, YAMAHA generators have a robust design that allows them to face any type of environment. Available in gasoline or diesel engines and with a power ranging from 1 to 26 Kva, these generators meet multiple needs.

| TECHNICAL CHARACTERISTICS | EDL20000TE                              |
|---------------------------|-----------------------------------------|
| GENERATOR                 |                                         |
| Generator type            | Brushless, synchronous / three-phase AC |
| Maximum Power (Kva)       | 17                                      |
| Rated Output (Kva)        | 15,5                                    |
| Frequency (Hz)            | 50                                      |
| Rated Voltage (V)         | 220 / 380                               |
| MOTOR                     |                                         |
| Noise Level (Db)          | 79                                      |
| Autonomy (H)              | 17                                      |
| Fuel Tank Capacity (L)    | 80                                      |
| Startup system            | Electric                                |
| Displacement (cm3)        | 1001                                    |
| Engine type               | Diesel engine                           |
| DIMENSIONS                |                                         |
| Dimensions (Lxwxh) in mm  | 1380x700x945                            |
| Dry weight (Kg)           | 340                                     |
| EQUIPMENTS                | EDL20000TE                              |
| Plug wrench               | MOTORS                                  |
| Handle                    | ✓                                       |
| Owner's manual            | ✓                                       |