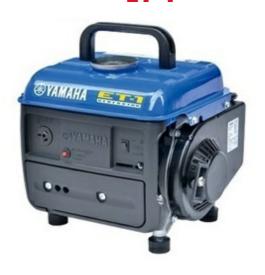

ET-1

YAMAHA generators are among the most reliable and efficient products. Designed for domestic and professional use, YAMAHA generators have a robust design that allows them to face any type of environment. Available in gasoline or diesel engines and with a power ranging from 1 to 26 Kva, these generators meet multiple needs.

| TECHNICAL CHARACTERISTICS | ET1                                      |
|---------------------------|------------------------------------------|
| GENERATOR                 |                                          |
| Generator type            | Brushless, synchronous / single-phase AC |
| Maximum Power (Kva)       | 0,78                                     |
| Rated Output (Kva)        | 0,65                                     |
| Frequency (Hz)            | 50                                       |
| Rated Voltage (V)         | 220                                      |
| MOTOR                     |                                          |
| Noise Level (Db)          | 57                                       |
| Autonomy (H)              | 6                                        |
| Fuel Tank Capacity (L)    | 4                                        |
| Startup system            | Manual                                   |
| Displacement (cm3)        | 63                                       |
| Engine type               | 2-stroke petrol                          |
| DIMENSIONS                |                                          |
| Dimensions (Lxwxh) in mm  | 367x312x375                              |
| Dry weight (Kg)           | 19                                       |
| EQUIPMENTS                | ET1                                      |
| Plug wrench               | MOTORS                                   |
| Handle                    | ✓                                        |
| Owner's manual            | ✓                                        |