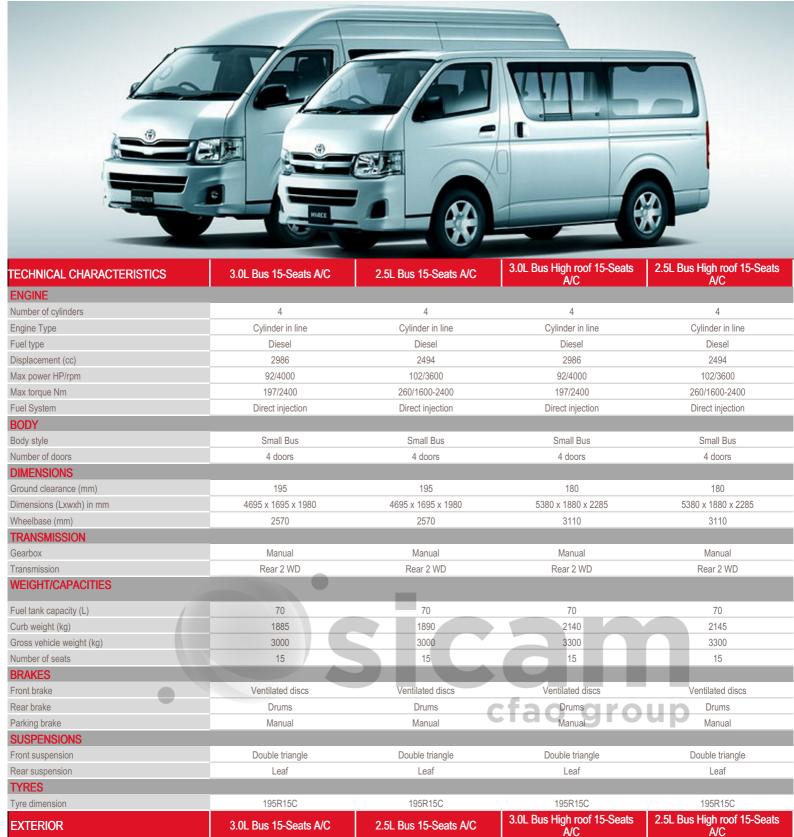

Bumper - Front&Rear

Sliding side door

| INTERIOR & COMFORT       | 3.0L Bus 15-Seats A/C       | 2.5L Bus 15-Seats A/C       | 3.0L Bus High roof 15-Seats<br>A/C | 2.5L Bus High roof 15-Seats<br>A/C |
|--------------------------|-----------------------------|-----------------------------|------------------------------------|------------------------------------|
| Front seats              | 3                           | 3                           | 2                                  | 2                                  |
| Upholstery               | Fabric                      | Fabric                      | Fabric                             | Fabric                             |
| Driver footrest          | <b>✓</b>                    | ✓                           | ✓                                  | <b>~</b>                           |
| Power Steering           | <b>✓</b>                    | ✓                           | ✓                                  | ✓                                  |
| Driver seat              | Reach adjustable            | Reach adjustable            | Reach adjustable                   | Reach adjustable                   |
| Plug 12V                 | 1                           | 1                           | 1                                  | 1                                  |
| Radio                    | Radio CD                    | Radio CD                    | Radio CD                           | Radio CD                           |
| Connections              | USB                         | USB                         | USB                                | USB                                |
| Loud speakers            | 2                           | 2                           | 4                                  | 4                                  |
| Air conditionning        | Manual                      | Manual                      | Manual                             | Manual                             |
| Cup holder(s)            | Front                       | Front                       | Front                              | Front                              |
| Central door locking     | Yes                         | Yes                         | Yes                                | Yes                                |
| Steering wheel           | Urethane                    | Urethane                    | Urethane                           | Urethane                           |
| PASSIVE SAFETY           | 3.0L Bus 15-Seats A/C       | 2.5L Bus 15-Seats A/C       | 3.0L Bus High roof 15-Seats  A/C   | 2.5L Bus High roof 15-Seats<br>A/C |
| Airbags                  | Passenger , Driver          | Passenger , Driver          | Passenger , Driver                 | Passenger , Driver                 |
| Seatbelts - Front        | 2 x 3 points + 1 x 2 points | 2 x 3 points + 1 x 2 points | 2 x 3 points                       | 2 x 3 points                       |
| Fire extinguisher        | ·                           |                             | <b>-</b>                           | ~                                  |
| Headrests                | Front                       | Front                       | Rear , Front                       | Rear , Front                       |
| ACTIVE SAFETY            | 3.0L Bus 15-Seats A/C       | 2.5L Bus 15-Seats A/C       | 3.0L Bus High roof 15-Seats<br>A/C | 2.5L Bus High roof 15-Seats<br>A/C |
| Headlamps                | Halogen                     | Halogen                     | Halogen                            | Halogen                            |
| High position brake lamp | ~                           | ✓                           | <b>~</b>                           | <b>~</b>                           |
| ABS                      | ~                           | ✓                           | <b>~</b>                           | <b>~</b>                           |
| Demister                 | _                           | Rear windows                | _                                  | Rear windows                       |