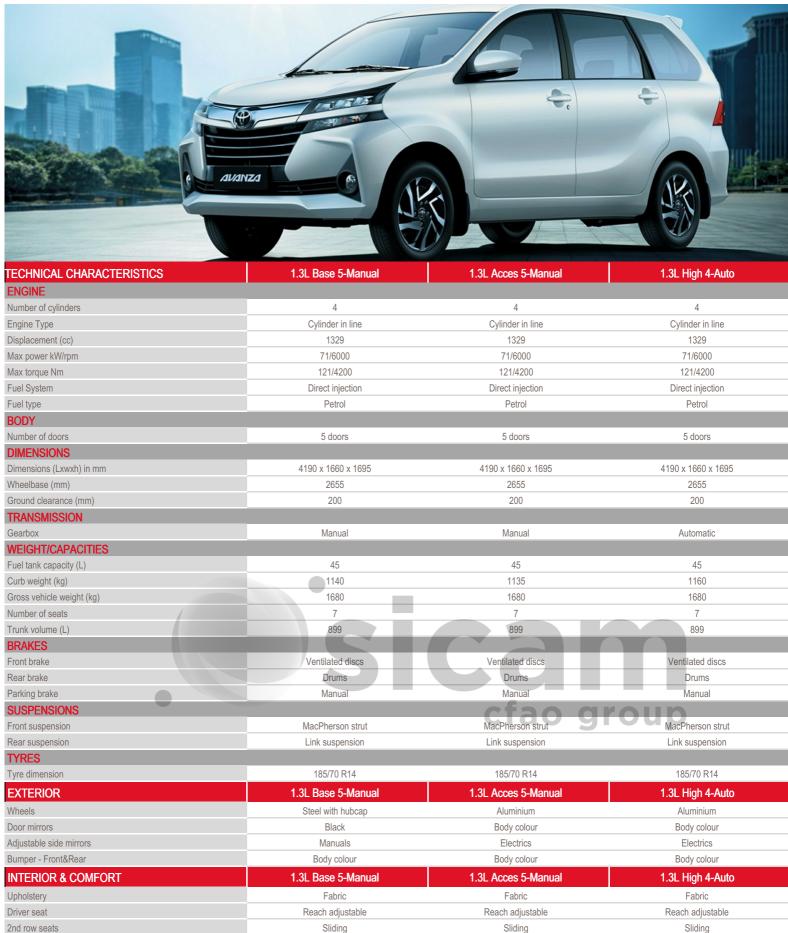

## AVANZA

| 3rd row seats                           | Folding                     | Folding                     | Folding                     |
|-----------------------------------------|-----------------------------|-----------------------------|-----------------------------|
| Radio                                   | Radio CD                    | Radio CD                    | Radio CD                    |
| Loud speakers                           | 4                           | 4                           | 4                           |
| Steering wheel                          | Urethane                    | Urethane                    | Urethane                    |
| Power Steering                          | <b>✓</b>                    | ✓                           | ✓                           |
| Adjustable steering wheel               | Height and reach adjustable | Height and reach adjustable | Height and reach adjustable |
| Gearshift & Brake lever                 | Uréthane                    | Uréthane                    | Uréthane                    |
| Air conditionning                       | Manual                      | Manual                      | Manual                      |
| Power windows                           | Front , Rear                | Front , Rear                | Front , Rear                |
| Central door locking                    | Yes                         | Yes                         | Yes                         |
| PASSIVE SAFETY                          | 1.3L Base 5-Manual          | 1.3L Acces 5-Manual         | 1.3L High 4-Auto            |
| Airbags                                 | Driver , Passenger          | Driver , Passenger          | Driver , Passenger          |
| Seatbelts - Front                       | 2 x 3 points                | 2 x 3 points                | 2 x 3 points                |
| Seatbelts - 2nd row                     | 3 x 3 points                | 3 x 3 points                | 3 x 3 points                |
| Seatbelts - 3rd row                     | 2 x 3 points                | 2 x 3 points                | 2 x 3 points                |
| ISOFIX fixings                          | Rear                        | Rear                        | Rear                        |
| Headrests                               | Front, 2nd row, 3rd row     | Front, 2nd row, 3rd row     | Front, 2nd row, 3rd row     |
| Spare wheel                             | Steel                       | Steel                       | Steel                       |
| ACTIVE SAFETY                           | 1.3L Base 5-Manual          | 1.3L Acces 5-Manual         | 1.3L High 4-Auto            |
| Seatbelt warning                        | <b>~</b>                    | crao q                      | roup.                       |
| Door unlock alert                       | ~                           |                             | <b>*</b>                    |
| Headlamps                               | Halogen                     | Halogen                     | Full LED                    |
| High position brake lamp                | -                           | -                           | ✓                           |
| Eletronic Brakeforce distribution (EBD) | ~                           | ✓                           | ✓                           |
| ABS                                     | ~                           | ✓                           | ✓                           |
| Side turn lamp                          | <b>~</b>                    | ✓                           | ✓                           |