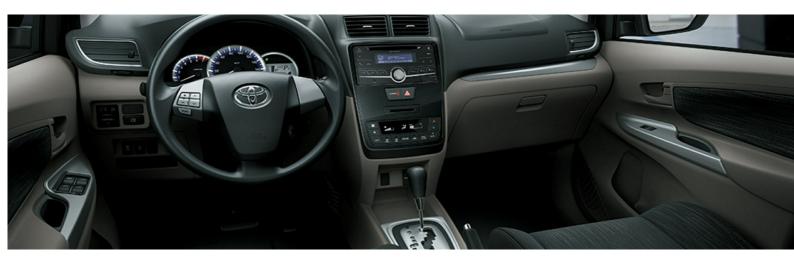

## AVANZA

| 3rd row seats                           | Folding                     | Folding                     | Folding                     |
|-----------------------------------------|-----------------------------|-----------------------------|-----------------------------|
| Radio                                   | Radio CD                    | Radio CD                    | Radio CD                    |
| Loud speakers                           | 4                           | 4                           | 4                           |
| Steering wheel                          | Urethane                    | Urethane                    | Urethane                    |
| Power Steering                          | <b>✓</b>                    | ✓                           | ✓                           |
| Adjustable steering wheel               | Height and reach adjustable | Height and reach adjustable | Height and reach adjustable |
| Gearshift & Brake lever                 | Uréthane                    | Uréthane                    | Uréthane                    |
| Air conditionning                       | Manual                      | Manual                      | Manual                      |
| Power windows                           | Front , Rear                | Front , Rear                | Front , Rear                |
| Central door locking                    | Yes                         | Yes                         | Yes                         |
| PASSIVE SAFETY                          | 1.3L Base 5-Manual          | 1.3L Acces 5-Manual         | 1.3L High 4-Auto            |
| Airbags                                 | Driver , Passenger          | Driver , Passenger          | Driver , Passenger          |
| Seatbelts - Front                       | 2 x 3 points                | 2 x 3 points                | 2 x 3 points                |
| Seatbelts - 2nd row                     | 3 x 3 points                | 3 x 3 points                | 3 x 3 points                |
| Seatbelts - 3rd row                     | 2 x 3 points                | 2 x 3 points                | 2 x 3 points                |
| ISOFIX fixings                          | Rear                        | Rear                        | Rear                        |
| Headrests                               | Front, 2nd row, 3rd row     | Front, 2nd row, 3rd row     | Front, 2nd row, 3rd row     |
| Spare wheel                             | Steel                       | Steel                       | Steel                       |
| ACTIVE SAFETY                           | 1.3L Base 5-Manual          | 1.3L Acces 5-Manual         | 1.3L High 4-Auto            |
| Seatbelt warning                        | <b>~</b>                    | crao q                      | roup.                       |
| Door unlock alert                       | ~                           |                             | <b>*</b>                    |
| Headlamps                               | Halogen                     | Halogen                     | Full LED                    |
| High position brake lamp                | -                           | -                           | ✓                           |
| Eletronic Brakeforce distribution (EBD) | ~                           | ✓                           | ✓                           |
| ABS                                     | ~                           | ✓                           | ✓                           |
| Side turn lamp                          | <b>~</b>                    | ✓                           | ✓                           |