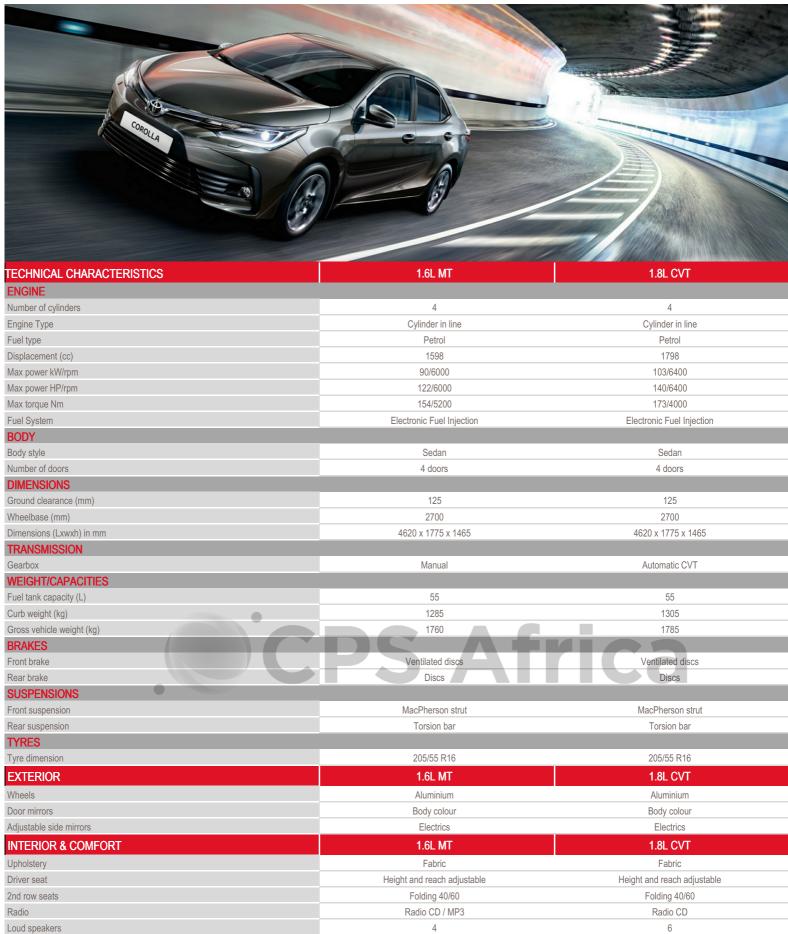

## COROLLA

| Connections                             | Bluetooth                   | Bluetooth                   |
|-----------------------------------------|-----------------------------|-----------------------------|
| Handsfree kit                           | ✓                           | ✓                           |
| Steering wheel audio control            | ✓                           | ✓                           |
| Steering wheel                          | Urethane                    | Urethane                    |
| Adjustable steering wheel               | Height and reach adjustable | Height and reach adjustable |
| Power windows                           | Rear                        | Rear                        |
| Air conditionning                       | Manual                      | Manual                      |
| Central door locking                    | With PLIP                   | With PLIP                   |
| PASSIVE SAFETY                          | 1.6L MT                     | 1.8L CVT                    |
| Seatbelts - Front                       | 2 x 3 points                | 2 x 3 points                |
| Seatbelts - 2nd row                     | 3 x 3 points                | 3 x 3 points                |
| ISOFIX fixings                          | Rear                        | Rear                        |
| Headrests                               | Rear                        | Rear                        |
| Spare wheel                             | Steel                       | Steel                       |
| Airbags                                 | Passenger                   | Side & Curtains             |
| ACTIVE SAFETY                           | 1.6L MT                     | 1.8L CVT                    |
| Immobilizer                             |                             |                             |
| Seatbelt warning                        | •                           |                             |
| Headlamps                               | Halogen                     | Halogen                     |
| Daytime running lights                  | LED                         | LED                         |
| High position brake lamp                | ✓                           | ✓                           |
| Fog lamps                               | -                           | Front                       |
| Eletronic Brakeforce distribution (EBD) | ✓                           | ✓                           |
| Emergency brake assist                  | ✓                           | ✓                           |
| ABS                                     | <b>~</b>                    | ✓                           |
| Cruise control                          | -                           | ✓                           |