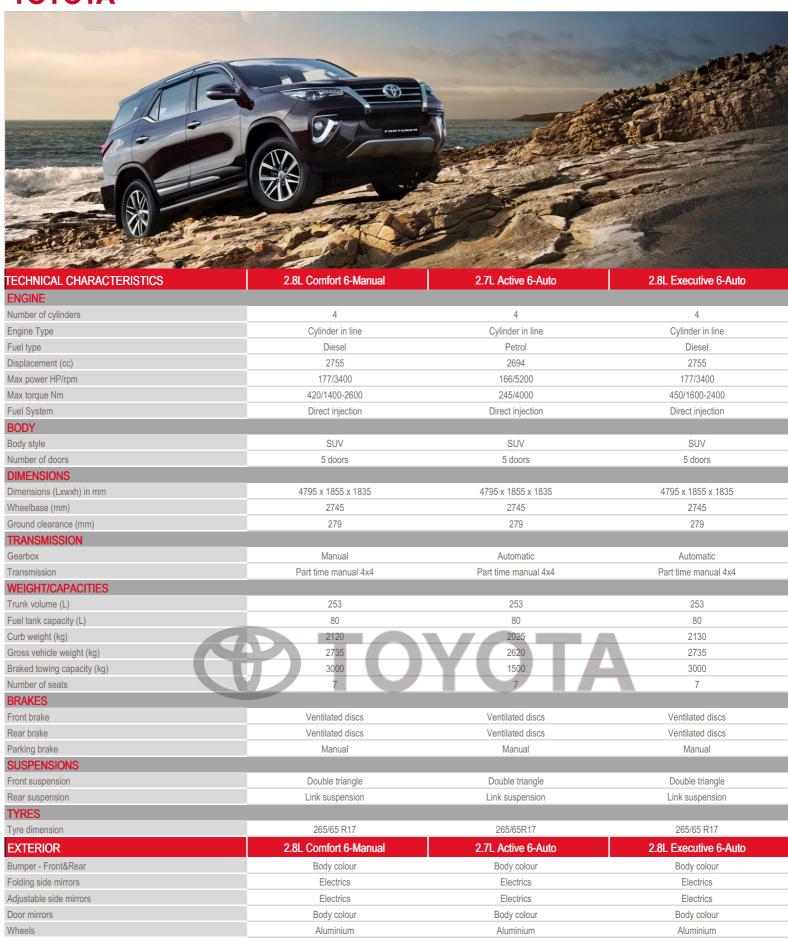

## FORTUNER





## FORTUNER

| IOIOIA                       |                                       |                                       |                                                       |
|------------------------------|---------------------------------------|---------------------------------------|-------------------------------------------------------|
| Front grill                  | Chrome                                | Chrome                                | Chrome                                                |
| Roof rail                    | <b>✓</b>                              | ✓                                     | ~                                                     |
| INTERIOR & COMFORT           | 2.8L Comfort 6-Manual                 | 2.7L Active 6-Auto