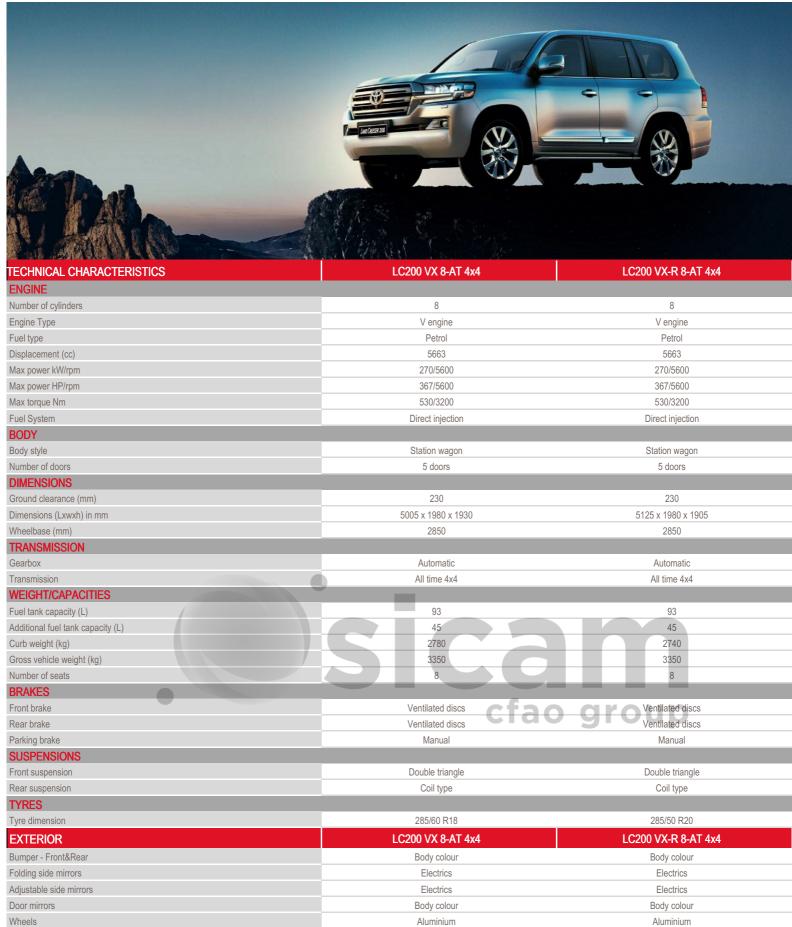

## LAND CRUISER 200

## LAND CRUISER 200

| Roof rail                               | ✓                                     | ✓                                     |
|-----------------------------------------|---------------------------------------|---------------------------------------|
| INTERIOR & COMFORT                      | LC200 VX 8-AT 4x4                     | LC200 VX-R 8-AT 4x4                   |
| Gearshift & Brake lever                 | Leather                               | Leather                               |
| Videocamera                             | Rear                                  | Front / rear / Side                   |
| Parking sensor                          | Front / Rear                          | -                                     |
| Power Steering                          | ✓                                     | ✓                                     |
| Upholstery                              | Leather                               | Leather                               |
| Heated seats                            | -                                     | ✓                                     |
| Memory seats                            | -                                     | ✓                                     |
| Loud speakers                           | 6                                     | 8 and more                            |
| Steering wheel audio control            | ✓                                     | ✓                                     |
| Touchscreen                             | ✓                                     | ✓                                     |
| Connections                             | Voice control , USB , Aux , Bluetooth | USB , Aux , Bluetooth , Voice control |
| Radio                                   | Radio MP3                             | Radio MP3                             |
| Air conditionning                       | Automatic driver & passenger          | Automatic multi-zone                  |
| Coolbox                                 |                                       | <b>Y</b>                              |
| Power seats                             | Driver & Passenger                    | Driver & Passenger                    |
| Front seats                             | 2                                     | 2                                     |
| Driver seat                             | Height and reach adjustable           | Height and reach adjustable           |
| Sunroof                                 | Electric                              | Electric                              |
| Steering wheel                          | Leather C G C                         | Leather                               |
| Adjustable steering wheel               | Height and reach adjustable           | Electric height and reach adjustable  |
| Push & start system                     | ✓                                     | ✓                                     |
| Smart keys                              | ✓                                     | ✓                                     |
| Central door locking                    | Yes                                   | Yes                                   |
| Power windows                           | Front , Rear                          | Front , Rear                          |
| PASSIVE SAFETY                          | LC200 VX 8-AT 4x4                     | LC200 VX-R 8-AT 4x4                   |
| Active headrests                        | -                                     | ✓                                     |
| Headrests                               | Front , Rear , 2nd row                | Front , Rear , 2nd row                |
| Seatbelts - 2nd row                     | 3 x 3 points                          | 3 x 3 points                          |
| Seatbelts - Front                       | 2 x 3 points                          | 2 x 3 points                          |
| Anti-theft alarm                        | ✓                                     | ✓                                     |
| Airbags                                 | Driver , Passenger , Side & Curtains  | Driver , Passenger , Side & Curtains  |
| Emergency kit                           | ✓                                     | ✓                                     |
| Height adjustable lights                | Manual                                | Automatic                             |
| ACTIVE SAFETY                           | LC200 VX 8-AT 4x4                     | LC200 VX-R 8-AT 4x4                   |
| Cruise control                          | ✓                                     | ✓                                     |
| ABS                                     | ✓                                     | ✓                                     |
| Downhill assist control                 | -                                     | ✓                                     |
| Hill-start assist control               | -                                     | ✓                                     |
| Emergency brake assist                  | ✓                                     | ✓                                     |
| Eletronic Brakeforce distribution (EBD) | ✓                                     | ✓                                     |
| Electronic stability control            | VSC                                   | VSC                                   |
| Fog lamps                               | Front                                 | Front                                 |
| Daytime running lights                  | LED                                   | LED                                   |
| Headlamps                               | Full LED                              | Full LED                              |