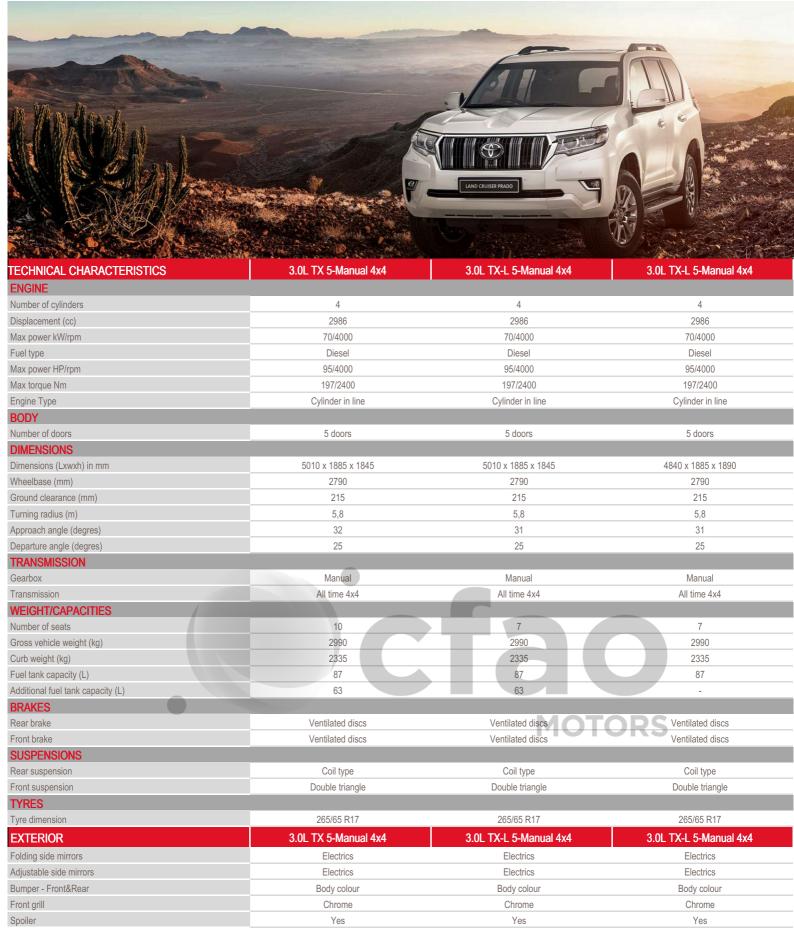

## CRUISER PRADO

## CRUISER PRADO

| Roof rail                    |                             | -                           | <b>~</b>                    |
|------------------------------|-----------------------------|-----------------------------|-----------------------------|
| INTERIOR & COMFORT           | 3.0L TX 5-Manual 4x4        | 3.0L TX-L 5-Manual 4x4      | 3.0L TX-L 5-Manual 4x4      |
| Upholstery                   | Fabric                      | Fabric                      | Fabric                      |
| 2nd row seats                | Folding 40/60               | Folding 40/60               | Folding 40/60               |
| 3rd row seats                | Folding                     | Folding                     | Folding                     |
| Driver seat                  | Height and reach adjustable | Height and reach adjustable | Height and reach adjustable |
| Lumbar support               | <b>~</b>                    | ✓                           | <b>~</b>                    |
| Power Steering               | <b>~</b>                    | ✓                           | <b>~</b>                    |
| Adjustable steering wheel    | Height and reach adjustable | Height and reach adjustable | Height and reach adjustable |
| Steering wheel               | Leather                     | Leather                     | Leather                     |
| Steering wheel audio control | <b>~</b>                    | ✓                           | <b>~</b>                    |
| Radio                        | Radio CD                    | Radio CD                    | Radio CD                    |
| Loud speakers                | 6                           | 6                           | 6                           |
| Locking glove box            | ~                           | <b>~</b>                    | ✓                           |
| Air conditionning            | Manual                      | Manual                      | Manual                      |
| Power windows                | Rear , Front                | Rear , Front                | Rear , Front                |
| Gearshift & Brake lever      | Uréthane                    | Leather                     | Leather                     |
| PASSIVE SAFETY               | 3.0L TX 5-Manual 4x4        | 3.0L TX-L 5-Manual 4x4      | 3.0L TX-L 5-Manual 4x4      |
| Airbags                      | Passenger , Driver          | Passenger , Driver          | Passenger , Driver          |
| Seatbelts - Front            | 2 x 3 points + 1 x 2 points | 2 x 3 points                | 2 x 3 points                |
| Seatbelts - 2nd row          | 3 x 3 points                | 3 x 3 points                | 3 x 3 points                |
| Seatbelts - 3rd row          | 3 x 3 points                | 2 x 3 points                | 2 x 3 points                |
| Headrests                    | Rear , Front , 2nd row      | Front, 2nd row, 3rd row     | Front , 2nd row , 3rd row   |
| Fire extinguisher            | <b>~</b>                    | ✓                           | ~                           |
| ACTIVE SAFETY                | 3.0L TX 5-Manual 4x4        | 3.0L TX-L 5-Manual 4x4      | 3.0L TX-L 5-Manual 4x4      |
| Immobilizer                  | <b>~</b>                    | ✓                           | <b>~</b>                    |
| Seatbelt warning             | <b>~</b>                    | ✓                           | <b>~</b>                    |
| Headlamps                    | Halogen                     | Halogen                     | Halogen                     |
| ABS                          | <b>~</b>                    | ✓                           | <b>~</b>                    |
| Demister                     | Rear windows                | Rear windows                | Rear windows                |