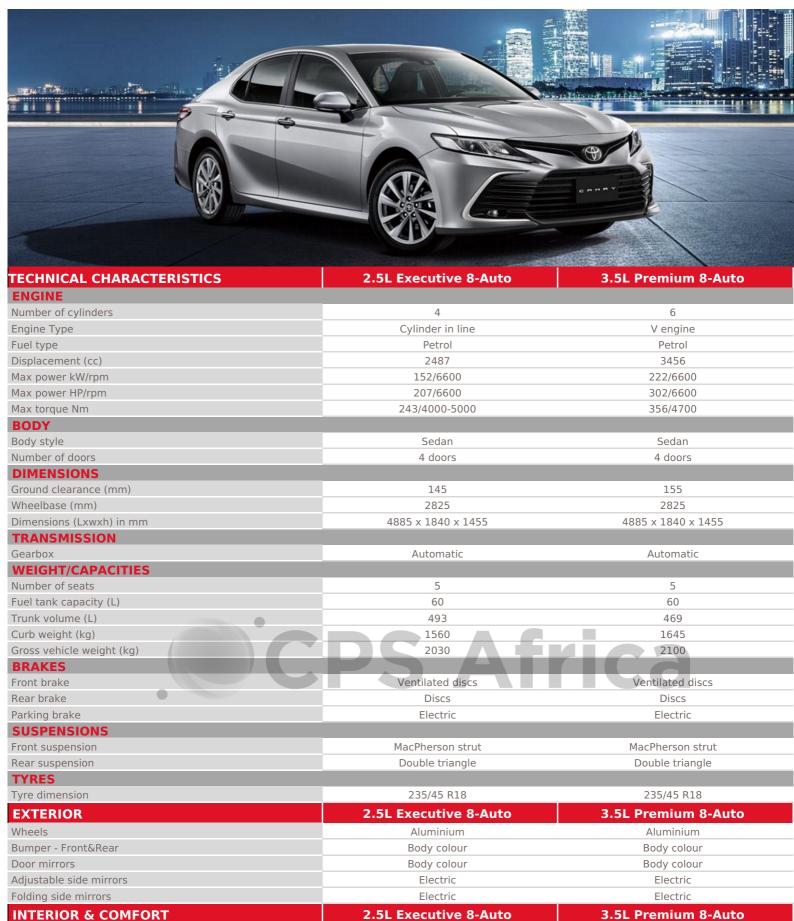

Plug 12V

1

1

| Radio                                                                                          | Radio MP3                                         | Radio MP3                                         |
|------------------------------------------------------------------------------------------------|---------------------------------------------------|---------------------------------------------------|
| Connections                                                                                    | USB , Bluetooth , Apple CarPlay , Android<br>Auto | USB , Bluetooth , Apple CarPlay , Android<br>Auto |
| Handsfree kit                                                                                  | ✓                                                 | ✓                                                 |
| Touchscreen                                                                                    | 8"                                                | 8"                                                |
| Steering wheel audio control                                                                   | ✓                                                 | ✓                                                 |
| Loud speakers                                                                                  | 6                                                 | 6                                                 |
| Air conditionning                                                                              | Automatic driver & passenger                      | Automatic multi-zone                              |
| Central armrest                                                                                | Front , Rear                                      | Front , Rear                                      |
| Power windows                                                                                  | Front , Rear                                      | Front , Rear                                      |
| Panoramic Sunroof                                                                              | ✓                                                 | <b>✓</b>                                          |
| Central door locking                                                                           | Yes                                               | Yes                                               |
| Central door locking while driving                                                             | ✓                                                 | ✓                                                 |
| Smart keys                                                                                     | ✓                                                 | ✓                                                 |
| Push & start system                                                                            | ✓                                                 | <b>✓</b>                                          |
| Inside opener                                                                                  | Fuel lid                                          | Fuel lid                                          |
| Adjustable steering wheel                                                                      | Height and reach adjustable                       | Electric height and reach adjustable              |
| Steering wheel                                                                                 | Leather                                           | Leather                                           |
| Upholstery                                                                                     | Leather                                           | Leather                                           |
| Driver seat                                                                                    | Height and reach adjustable                       | Height and reach adjustable                       |
| Power seats                                                                                    | Driver & Passenger                                | Driver & Passenger                                |
| Heated seats                                                                                   | ✓                                                 | <b>~</b>                                          |
| Power Steering                                                                                 | ✓                                                 | <b>~</b>                                          |
| Videocamera                                                                                    | Rear                                              | Rear                                              |
| Parking sensor                                                                                 | Front / Rear                                      | Front / Rear                                      |
| Gearshift & Brake lever                                                                        | Leather                                           | Leather                                           |
| PASSIVE SAFETY                                                                                 | 2.5L Executive 8-Auto                             | 3.5L Premium 8-Auto                               |
| Seatbelts - Front                                                                              | 2 x 3 points                                      | 2 x 3 points                                      |
| Seatbelts - 2nd row                                                                            | 3 x 3 points                                      | 3 x 3 points                                      |
| ISOFIX fixings                                                                                 | Rear                                              | Rear                                              |
| Airbags                                                                                        | Driver , Passenger                                | Driver , Passenger , Knees (driver)               |
| Headrests                                                                                      | Front , Rear                                      | Front , Rear                                      |
| Anti-theft alarm                                                                               | <b>✓</b>                                          | <b>✓</b>                                          |
| ACTIVE SAFETY                                                                                  | 2.5L Executive 8-Auto                             | 3.5L Premium 8-Auto                               |
| Immobilizer                                                                                    | <b>~</b>                                          | <b>Y</b>                                          |
| Seatbelt warning                                                                               | <b>~</b>                                          | <b>*</b>                                          |
| Door unlock alert                                                                              | <b>~</b>                                          | · · · · · · · · · · · · · · · · · · ·             |
| Headlamps                                                                                      |                                                   |                                                   |
| ·                                                                                              | Full LED                                          | FUII LED                                          |
| Daytime running lights                                                                         | Full LED<br>LED                                   | Full LED  LED                                     |
| Daytime running lights High position brake lamp                                                | LED                                               | LED 🗸                                             |
| High position brake lamp                                                                       |                                                   | LED                                               |
|                                                                                                | LED<br>✔                                          | LED<br>✔                                          |
| High position brake lamp<br>Fog lamps                                                          | LED<br>✓ Front                                    | LED<br>✓ Front                                    |
| High position brake lamp Fog lamps Rain sensor                                                 | LED<br>✓ Front ✓                                  | LED<br>✓ Front ✓                                  |
| High position brake lamp Fog lamps Rain sensor Electronic stability control                    | LED  ✓ Front  ✓ VSC                               | LED  ✓ Front  ✓ VSC                               |
| High position brake lamp Fog lamps Rain sensor Electronic stability control ABS                | LED  Front  VSC                                   | LED  Front  VSC                                   |
| High position brake lamp Fog lamps Rain sensor Electronic stability control ABS Cruise control | LED  Front  VSC  V                                | LED  V Front  VSC  V                              |