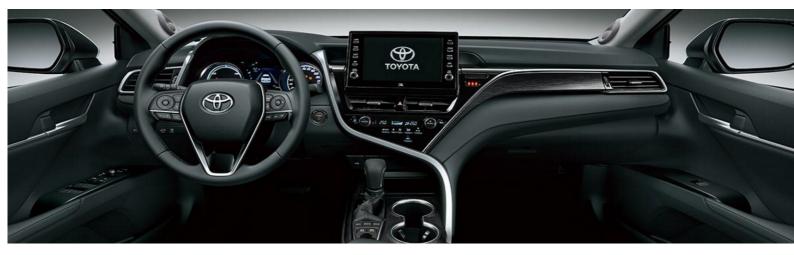

Plug 12V

1

1

| Radio                                                                                          | Radio MP3                                         | Radio MP3                                         |
|------------------------------------------------------------------------------------------------|---------------------------------------------------|---------------------------------------------------|
| Connections                                                                                    | USB , Bluetooth , Apple CarPlay , Android<br>Auto | USB , Bluetooth , Apple CarPlay , Android<br>Auto |
| Handsfree kit                                                                                  | ✓                                                 | ✓                                                 |
| Touchscreen                                                                                    | 8"                                                | 8"                                                |
| Steering wheel audio control                                                                   | ✓                                                 | ✓                                                 |
| Loud speakers                                                                                  | 6                                                 | 6                                                 |
| Air conditionning                                                                              | Automatic driver & passenger                      | Automatic multi-zone                              |
| Central armrest                                                                                | Front , Rear                                      | Front , Rear                                      |
| Power windows                                                                                  | Front , Rear                                      | Front , Rear                                      |
| Panoramic Sunroof                                                                              | ✓                                                 | <b>✓</b>                                          |
| Central door locking                                                                           | Yes                                               | Yes                                               |
| Central door locking while driving                                                             | ✓                                                 | ✓                                                 |
| Smart keys                                                                                     | ✓                                                 | ✓                                                 |
| Push & start system                                                                            | ✓                                                 | <b>✓</b>                                          |
| Inside opener                                                                                  | Fuel lid                                          | Fuel lid                                          |
| Adjustable steering wheel                                                                      | Height and reach adjustable                       | Electric height and reach adjustable              |
| Steering wheel                                                                                 | Leather                                           | Leather                                           |
| Upholstery                                                                                     | Leather                                           | Leather                                           |
| Driver seat                                                                                    | Height and reach adjustable                       | Height and reach adjustable                       |
| Power seats                                                                                    | Driver & Passenger                                | Driver & Passenger                                |
| Heated seats                                                                                   | ✓                                                 | <b>~</b>                                          |
| Power Steering                                                                                 | ✓                                                 | <b>~</b>                                          |
| Videocamera                                                                                    | Rear                                              | Rear                                              |
| Parking sensor                                                                                 | Front / Rear                                      | Front / Rear                                      |
| Gearshift & Brake lever                                                                        | Leather                                           | Leather                                           |
| PASSIVE SAFETY                                                                                 | 2.5L Executive 8-Auto                             | 3.5L Premium 8-Auto                               |
| Seatbelts - Front                                                                              | 2 x 3 points                                      | 2 x 3 points                                      |
| Seatbelts - 2nd row                                                                            | 3 x 3 points                                      | 3 x 3 points                                      |
| ISOFIX fixings                                                                                 | Rear                                              | Rear                                              |
| Airbags                                                                                        | Driver , Passenger                                | Driver , Passenger , Knees (driver)               |
| Headrests                                                                                      | Front , Rear                                      | Front , Rear                                      |
| Anti-theft alarm                                                                               | <b>✓</b>                                          | <b>✓</b>                                          |
| ACTIVE SAFETY                                                                                  | 2.5L Executive 8-Auto                             | 3.5L Premium 8-Auto                               |
| Immobilizer                                                                                    | <b>~</b>                                          | <b>Y</b>                                          |
| Seatbelt warning                                                                               | <b>~</b>                                          | <b>*</b>                                          |
| Door unlock alert                                                                              | <b>~</b>                                          | · · · · · · · · · · · · · · · · · · ·             |
| Headlamps                                                                                      |                                                   |                                                   |
| ·                                                                                              | Full LED                                          | FUII LED                                          |
| Daytime running lights                                                                         | Full LED<br>LED                                   | Full LED  LED                                     |
| Daytime running lights High position brake lamp                                                | LED                                               | LED 🗸                                             |
| High position brake lamp                                                                       |                                                   | LED                                               |
|                                                                                                | LED<br>✔                                          | LED<br>✔                                          |
| High position brake lamp<br>Fog lamps                                                          | LED<br>✓ Front                                    | LED<br>✓ Front                                    |
| High position brake lamp Fog lamps Rain sensor                                                 | LED<br>✓ Front ✓                                  | LED<br>✓ Front ✓                                  |
| High position brake lamp Fog lamps Rain sensor Electronic stability control                    | LED  ✓ Front  ✓ VSC                               | LED  ✓ Front  ✓ VSC                               |
| High position brake lamp Fog lamps Rain sensor Electronic stability control ABS                | LED  Front  VSC                                   | LED  Front  VSC                                   |
| High position brake lamp Fog lamps Rain sensor Electronic stability control ABS Cruise control | LED  Front  VSC  V                                | LED  V Front  VSC  V                              |