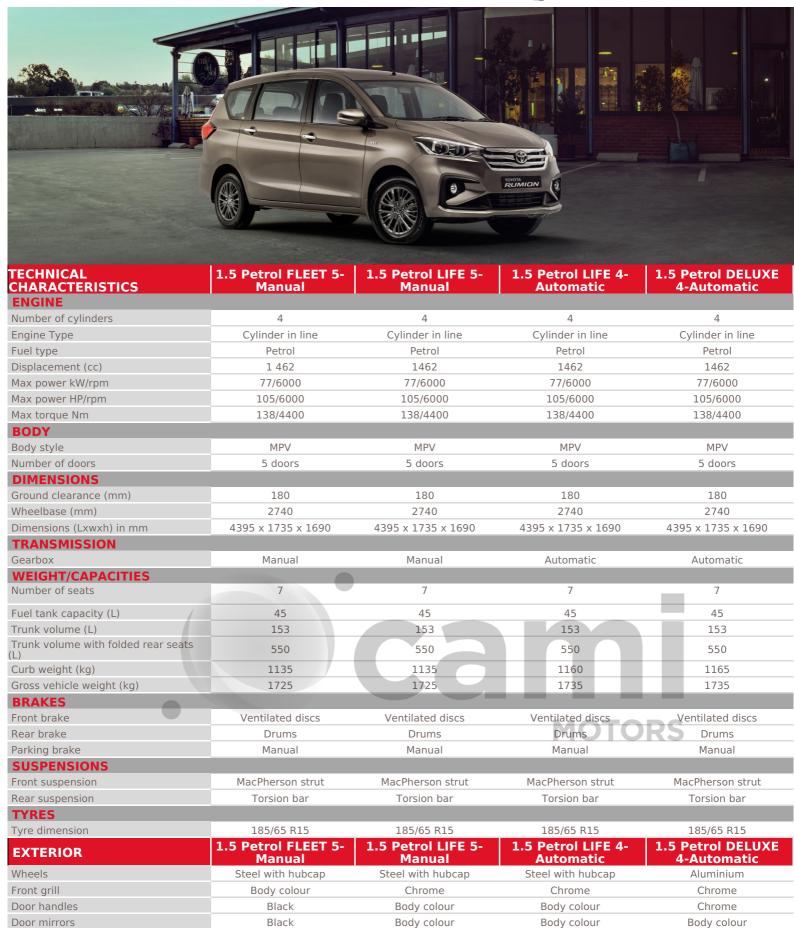

## TOYOTA RUMION







Demister

## TOYOTA RUMION

| Adjustable side mirrors                 | Manuals                       | Electric                            | Electric                                                                                                           | Electric                                                   |
|-----------------------------------------|-------------------------------|-------------------------------------|--------------------------------------------------------------------------------------------------------------------|------------------------------------------------------------|
| Folding side mirrors                    | Manuals                       | Electric                            | Electric