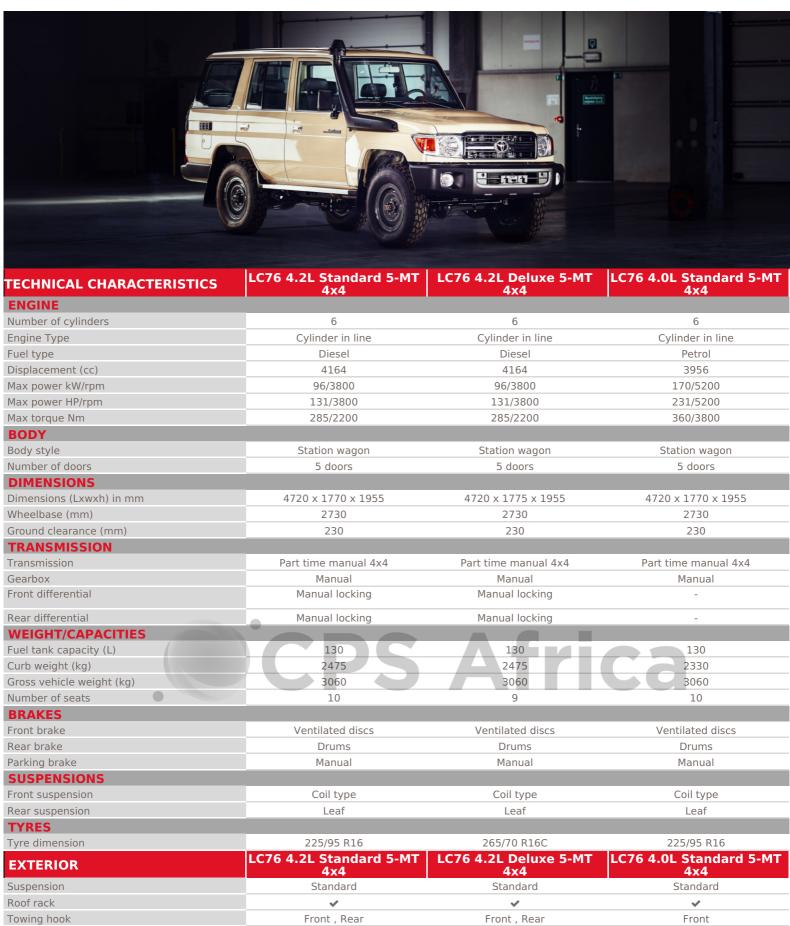

## LAND CRUISER 70 SERIES

## LAND CRUISER 70 SERIES

| Mudguars                   | Front , Rear                   | Front , Rear                 | Rear , Front                   |
|----------------------------|--------------------------------|------------------------------|--------------------------------|
| Footboard                  | Rear step , Side step          | Rear step , Side step        | Side step , Rear step          |
| Front grill                | Black                          | Chrome                       | Black                          |
| Wheels                     | Steel with hubcap              | Aluminium                    | Steel with hubcap              |
| Door mirrors               | Black                          | Chrome                       | Black                          |
| Bumper - Front&Rear        | Black                          | Chrome                       | Black                          |
| INTERIOR & COMFORT         | LC76 4.2L Standard 5-MT<br>4x4 | LC76 4.2L Deluxe 5-MT<br>4x4 | LC76 4.0L Standard 5-MT<br>4x4 |
| Radio                      | Radio CD                       | Radio CD                     | Radio CD                       |
| Connections                | USB                            | USB                          | USB                            |
| Loud speakers              | 2                              | 2                            | 2                              |
| Air conditionning          | Manual                         | Manual                       | Manual                         |
| Central armrest            | -                              | Rear                         | -                              |
| Cup holder(s)              | Front                          | Front                        | Front                          |
| Locking glove box          | • •                            | <b>~</b>                     | <b>~</b>                       |
| Power windows              | Front , Rear                   | Front , Rear                 | Front , Rear                   |
| Central door locking       | Yes                            | Yes                          | Yes                            |
| Steering wheel             | Urethane                       | Urethane                     | Urethane                       |
| Adjustable steering wheel  | Height and reach adjustable    | Height and reach adjustable  | Height and reach adjustable    |
| Plug 12V                   | 1                              | 1                            | 1                              |
| Front seats                | 3                              | 2                            | 3                              |
| Driver seat                | Reach adjustable               | Reach adjustable             | Reach adjustable               |
| Upholstery                 | Vinyl                          | Fabric                       | Vinyl                          |
| Driver footrest            | <b>✓</b>                       | ✓                            | ✓                              |
| Room lamps                 | ✓                              | ✓                            | ✓                              |
| Power Steering             | <b>✓</b>                       | ✓                            | ✓                              |
| Car mat                    | <b>✓</b>                       | ✓                            | ✓                              |
| Gearshift & Brake lever    | Urethane                       | Urethane                     | Urethane                       |
| PASSIVE SAFETY             | LC76 4.2L Standard 5-MT<br>4x4 | LC76 4.2L Deluxe 5-MT<br>4x4 | LC76 4.0L Standard 5-MT<br>4x4 |
| Airbags                    | Driver , Passenger             | Driver , Passenger           | Passenger , Driver             |
| Seatbelts - Front          | 2 x 3 points + 1 x 2 points    | 2 x 3 points                 | 2 x 3 points + 1 x 2 points    |
| Seatbelts - 2nd row        | 2 x 3 points + 1 x 2 points    | 2 x 3 points + 1 x 2 points  | 2 x 3 points + 1 x 2 points    |
| Headrests                  | Front , Rear                   | Front , Rear                 | Front , Rear                   |
| Number of spare wheels     | 1                              | 1                            | 1                              |
| Fire extinguisher          | <b>✓</b>                       | ✓                            | ✓                              |
| ACTIVE SAFETY              | LC76 4.2L Standard 5-MT<br>4x4 | LC76 4.2L Deluxe 5-MT<br>4x4 | LC76 4.0L Standard 5-MT<br>4x4 |
| Door unlock alert          | <b>✓</b>                       | <b>~</b>                     | ~                              |
| Headlamps                  | Halogen                        | Halogen                      | Halogen                        |
| High position brake lamp   | <b>~</b>                       | ✓                            | ~                              |
| Fog lamps                  | -                              | Front                        | -                              |
| ABS                        | <b>~</b>                       | <b>✓</b>                     | ✓                              |
| Emergency warning triangle | <b>~</b>                       | <b>~</b>                     | ✓                              |
| Demister                   | Rear windows                   | Rear windows                 | Rear windows                   |
|                            |                                |                              |                                |